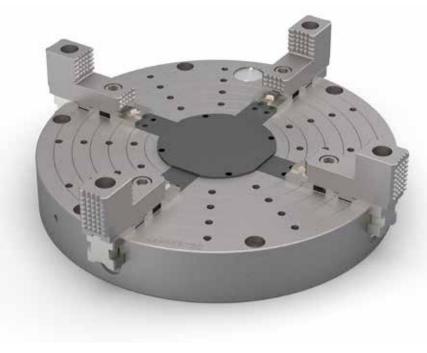

# Low Profile, 4 Jaw Independent Chuck for Milling

The TI Series are low profile, and lightweight 4 jaw Independent Chucks for milling applications. Their low profile feature makes them ideal for milling machines that have compact workpiece envelopes.

- Chuck sizes: 12"- 39" (300 -1000 mm)
- Used on vertical and horizontal milling machines
- Sealed against chips and coolant
- Can be used on tombstone or 5 axis NC Rotary Tables
- Designed to grip irregular shaped parts

#### LOW PROFILE

4 JAW

CHUCK