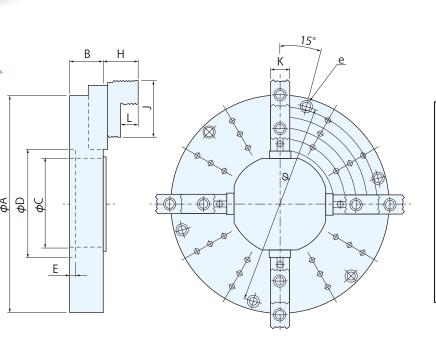

## TI SERIES TECHNICAL SPECIFICATIONS

### THE BEST.

Low Profile, 4 Jaw Independent Chuck for Milling and Small Work Piece Envelopes

| Model  | А    | В   | С   | Dh7 | Е    | Н   | J   | K  | L  | d   | e(Equally<br>devided) |
|--------|------|-----|-----|-----|------|-----|-----|----|----|-----|-----------------------|
| TI300  | 300  | 65  | 125 | 130 | 14   | 43  | 80  | 30 | 20 | 275 | 4-M12                 |
| TI400  | 400  | 70  | 180 | 185 | 15   | 58  | 110 | 35 | 28 | 375 | 6-M12                 |
| TI500  | 500  | 80  | 146 | 150 | 14   | 78  | 130 | 44 | 40 | 465 | 6-M16                 |
| TI600  | 600  | 85  | 210 | 215 | 19   | 78  | 130 | 44 | 40 | 565 | 6-M16                 |
| TI800  | 800  | 120 | 295 | 300 | 22.5 | 105 | 140 | 69 | 46 | 760 | 6-M20                 |
| TI1000 | 1000 | 125 | 410 | 420 | 25   | 105 | 140 | 69 | 46 | 960 | 6-M20                 |

| Model  | Allowable input torque | Gripping force per one jaw | Gripping<br>range Rotation speed |         | Weight | Optional |  |
|--------|------------------------|----------------------------|----------------------------------|---------|--------|----------|--|
|        | (N∙m)                  | (kN)                       | (φmm)                            | (min-1) | (kg)   | soft jaw |  |
| TI300  | 123                    | 15                         | 80-260                           | 1800    | 25     | SJ-85    |  |
| TI400  | 176                    | 19                         | 95-350                           | 1450    | 50     | SJ-115   |  |
| TI500  | 245                    | 23                         | 135-450                          | 1150    | 90     | SJ-135   |  |
| TI600  | 245                    | 23                         | 220-540                          | 950     | 120    | SJ-135   |  |
| TI800  | 392                    | 29                         | 310-725                          | 600     | 300    | SJ-160   |  |
| TI1000 | 392                    | 29                         | 430-920                          | 450     | 420    | SJ-160   |  |