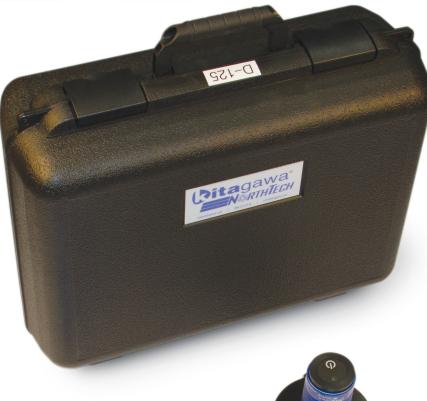

## **Solve Gripping Force Issues:**

- Easily perform advanced process and service diagnostics on your machine tools
- PC analyzer software comes bundled as complete kit in rugged carrying case
- Includes superpoweful Bluetooth dongle and USB drive with pre-loaded software
- Comes with digital load meter and traditional handheld pendant for manual testing
- Test, monitor and troubleshoot gripping force applications
- Imperative for operator safety and essential for process diagnostics