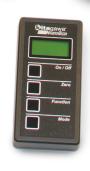

## **Solve Gripping Force Issues:**

- Easily perform advanced process and service diagnostics on your machine tools
- PC analyzer software comes bundled as complete kit in rugged carrying case
- Includes superpoweful Bluetooth dongle and USB drive with pre-loaded software
- Comes with digital load meter and traditional handheld pendant for manual testing
- Test, monitor and troubleshoot gripping force applications
- Imperative for operator safety and essential for process diagnostics

**Settings Tab** displays grip force in newtons, kilograms force and pound force. It also has settings to disable or enable data collection and create and save a sensor log file.

**Diagnostics Tab** provides an actual live reading of the software connected to the sensor. This is where communication from the sensor and software takes place.