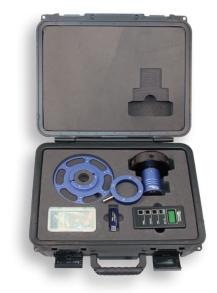

## **Solve Gripping Force Issues:**

- Easily perform advanced process and service diagnostics on your machine tools
- PC analyzer software comes bundled as complete kit in rugged carrying case
- Includes superpoweful Bluetooth dongle and USB drive with pre-loaded software
- Comes with digital load meter and traditional handheld pendant for manual testing
- Test, monitor and troubleshoot gripping force applications
- Imperative for operator safety and essential for process diagnostics