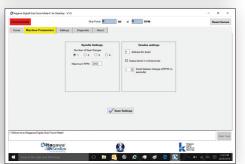

**Settings Tab** displays grip force in newtons, kilograms force and pound force. It also has settings to disable or enable data collection and create and save a sensor log file.

**Diagnostics Tab** provides an actual live reading of the software connected to the sensor. This is where communication from the sensor and software takes place.