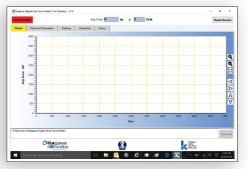

## Enables Analysis with Data Collection for IIoT and MTConnect

Home Page is the software's main screen with easy to navigate tabs, includes Machine Parameters, Setting, Diagnostics and an About section.