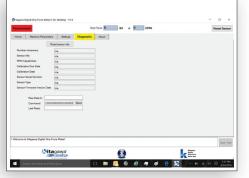

## Enables Analysis with Data Collection for IIoT and MTConnect

Home Page is the software's main screen with easy to navigate tabs, includes Machine Parameters, Setting, Diagnostics and an About section.

**Settings Tab** displays grip force in newtons, kilograms force and pound force. It also has settings to disable or enable data collection and create and save a sensor log file.

**Diagnostics Tab** provides an actual live reading of the software connected to the sensor. This is where communication from the sensor and software takes place.