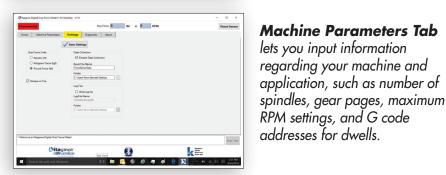

## Enables Analysis with Data Collection for IIoT and MTConnect

Home Page is the software's main screen with easy to navigate tabs, includes Machine Parameters, Setting, Diagnostics and an About section.